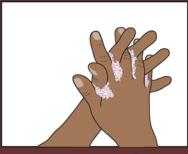

## ስስተጣጠቡን በሚመሳከት ከታች ያሱትን ስዕሳዊ መግሰጫዎች ይመዕከቱ።

1. በመጀመሪያ እጀዎን በውሃ ያርሱት

2. በመቀጠል እጀዎን በሞሳ በሳሙና ወይም በአመድ ተቁልቀለይ

3. እጀ*ዎን መጻ*ፍ ከመጻፍ *ጋር* ሰማደያዝ በደንብ ይኹት

4. የእጀዎን የኋሳ አካል በማቀያየር ይኹት

5. ጣቶቸዎን በማስካካት በደንብ ይሹት

6. ጣቶቸዎን በማጠፍና በማቀያደር መጻፈዎን በደንብ ይሹት

7. የእጀዎን አውራ ጣት በማቀያየር በደንብ ይሹት

8. ጣተዎን በአንድ አጣምረው 9. የበሽታ አስተሳሳፌ ንብሳትና መጻፈዎን እያቀያየሩ ይኹት

ቆሻሻ እስከሚጠራ ድረስ እጀዎን በሚፈስ ውሃ ይጠቡት

10. ምንም ነገር ከመንካትዎ በፊት እጅዎን በአየር ያድርቁት

የስጅን ንፅህና ለመጠበቅ የንፁህ ውሃ መኖር ብቻ በቂ ሕጹደለም። ስለሆነም ስጅዎን በላሙና ወዴም በሕመድ በደንብ በማሽት በሚፈስ ሙሃ መታጠብ ስስፈሳጊ ነው፡፡ ይህም ቆሻሻንና የበሽታ ስስተሳሳፌ ነፍሳትን ሙልጭ ስድርን ሰማስመገድ ይረዳል፡፡