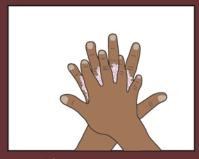

7. የእጀዎን አውራ ጣት በማቀያየር በደንብ ይሹት

8. ጣተዎን በአንድ አጣምረው 9. የበሽታ አስተሳሳፌ ንብሳትና መጻፈዎን እያቀያየሩ ይኹት

ቆሻሻ እስከሚጠራ ድረስ እጀዎን በሚፈስ ውሃ ይጠቡት

10. ምንም ነገር ከመንካትዎ በፊት እጅዎን በአየር ያድርቁት

የስጅን ንፅህና ለመጠበቅ የንፁህ ውሃ መኖር ብቻ በቂ ሕጹደለም። ስለሆነም ስጅዎን በላሙና ወዴም በሕመድ በደንብ በማሽት በሚፈስ ሙሃ መታጠብ ስስፈሳጊ ነው፡፡ ይህም ቆሻሻንና የበሽታ ስስተሳሳፌ ነፍሳትን ሙልጭ ስድርን ሰማስመገድ ይረዳል፡፡