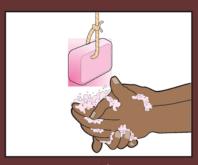

## ስስተጣጠቡን በሚመሳከት ከታች ያሱትን ስዕሳዊ መግሰጫዎች ይመዕከቱ።

1. በመጀመሪያ እጀዎን በውሃ ያርሱት

2. በመቀጠል እጀዎን በሞሳ በሳሙና ወይም በአመድ ተቁልቀለይ

3. እጀ*ዎን መጻ*ፍ ከመጻፍ *ጋር* ሰማደያዝ በደንብ ይኹት

4. የእጀዎን የኋሳ አካል በማቀያየር ይኹት

5. ጣቶቸዎን በማስካካት በደንብ ይሹት

6. ጣቶቸዎን በማጠፍና በማቀያደር መጻፈዎን በደንብ ይሹት