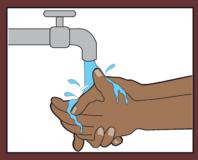

## **አ**ጃችንን መቸና አንዴት በደንብ አንደምንታጠብ የሚያሳይ ስአል

እጆቻችንን ቢያንስ ለ20 ሰከንድ በሳሙና ወይም በአመድ በደንብ መታጠብ ያስፈልጋል። በምንታጠብበትም ጊዜ የበሽታ አስተሳሳፊ ነፍሳት በቀሳሉ በተፍሮቻችን ውስተ እና በጣቶቻችን መገጣጠሚያ ላይ ተጣብቀው ሲገኙ በሚችሉ የበሽታ አስተሳሳፊ ንብሳቶች ላይ ተንቃቄ ማድረግ አለብን።