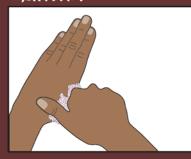

## ስስተጣጠቡን በሚመሳከት ከታች ያሱትን ስዕሳዊ መግሰጫዎች ይመዕከቱ።

1. በመጀመሪያ እጀዎን በውሃ ያርሱት

2. በመቀጠል እጀዎን በሞሳ በሳሙና ወይም በአመድ ተቁልቀለይ

3. እጀ*ዎን መጻ*ፍ ከመጻፍ *ጋር* ሰማደያዝ በደንብ ይኹት

4. የእጀዎን የኋሳ አካል በማቀያየር ይኹት

5. ጣቶቸዎን በማስካካት በደንብ ይሹት

6. ጣቶቸዎን በማጠፍና በማቀያደር መጻፈዎን በደንብ ይሹት

7. የእጀዎን አውራ ጣት በማቀያየር በደንብ ይሹት

8. ጣተዎን በአንድ አጣምረው 9. የበሽታ አስተሳሳፌ ንብሳትና መጻፈዎን እያቀያየሩ ይኹት

ቆሻሻ እስከሚጠራ ድረስ እጀዎን በሚፈስ ውሃ ይጠቡት

10. ምንም ነገር ከመንካትዎ በፊት እጅዎን በአየር ያድርቁት

የስጅን ንፅህና ለመጠበቅ የንፁህ ውሃ መኖር ብቻ በቂ ሕጹደለም። ስለሆነም ስጅዎን በላሙና ወዴም በሕመድ በደንብ በማሽት በሚፈስ ሙሃ መታጠብ ስስፈሳጊ ነው፡፡ ይህም ቆሻሻንና የበሽታ ስስተሳሳፌ ነፍሳትን ሙልጭ ስድርን ሰማስመገድ ይረዳል፡፡