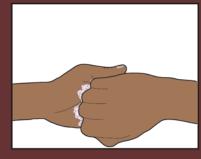

## ስስተጣጠቡን በሚመሳከት ከታች ያሱትን ስዕሳዊ መግሰጫዎች ይመዕከቱ።

1. በመጀመሪያ እጀዎን በውሃ ያርሱት

2. በመቀጠል እጀዎን በሞሳ በሳሙና ወይም በአመድ ተቁልቀለይ

3. እጀ*ዎን መጻ*ፍ ከመጻፍ *ጋር* ሰማደያዝ በደንብ ይኹት

4. የእጀዎን የኋሳ አካል በማቀያየር ይኹት

5. ጣቶቸዎን በማስካካት በደንብ ይሹት

6. ጣቶቸዎን በማጠፍና በማቀያደር መጻፈዎን በደንብ ይሹት

7. የእጀዎን አውራ ጣት በማቀያየር በደንብ ይሹት

8. ጣተዎን በአንድ አጣምረው 9. የበሽታ አስተሳሳፌ ንብሳትና መጻፈዎን እያቀያየሩ ይኹት

ቆሻሻ እስከሚጠራ ድረስ እጀዎን በሚፈስ ውሃ ይጠቡት

10. ምንም ነገር ከመንካትዎ በፊት እጅዎን በአየር ያድርቁት

የስጅን ንፅህና ለመጠበቅ የንፁህ ውሃ መኖር ብቻ በቂ ሕጹደለም። ስለሆነም ስጅዎን በላሙና ወዴም በሕመድ በደንብ በማሽት በሚፈስ ሙሃ መታጠብ ስስፈሳጊ ነው፡፡ ይህም ቆሻሻንና የበሽታ ስስተሳሳፌ ነፍሳትን ሙልጭ ስድርን ሰማስመገድ ይረዳል፡፡