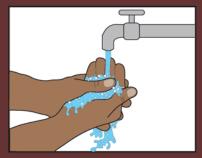

## **አ**ጃችንን መቸና አንዴት በደንብ አንደምንታጠብ የሚያሳይ ስአል

እጆቻችንን ቢያንስ ለ20 ሰከንድ በሳሙና ወይም በአመድ በደንብ መታጠብ ያስፈልጋል። በምንታጠብበትም ጊዜ የበሽታ አስተሳሳፊ ነፍሳት በቀሳሉ በተፍሮቻችን ውስተ እና በጣቶቻችን መገጣጠሚያ ላይ ተጣብቀው ሲገኙ በሚችሉ የበሽታ አስተሳሳፊ ንብሳቶች ላይ ተንቃቄ ማድረግ አለብን።

## ስስተጣጠቡን በሚመሳከት ከታች ያሱትን ስዕሳዊ መግሰጫዎች ይመዕከቱ።

1. በመጀመሪያ እጀዎን በውሃ ያርሱት

2. በመቀጠል እጀዎን በሞሳ በሳሙና ወይም በአመድ ተቁልቀለይ

3. እጀ*ዎን መጻ*ፍ ከመጻፍ *ጋር* ሰማደያዝ በደንብ ይኹት

4. የእጀዎን የኋሳ አካል በማቀያየር ይኹት

5. ጣቶቸዎን በማስካካት በደንብ ይሹት

6. ጣቶቸዎን በማጠፍና በማቀያደር መጻፈዎን በደንብ ይሹት