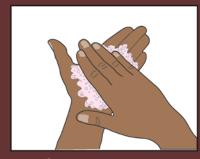

## ስስተጣጠቡን በሚመሳከት ከታች ያሱትን ስዕሳዊ መግሰጫዎች ይመዕከቱ።

1. በመጀመሪያ እጀዎን በውሃ ያርሱት

2. በመቀጠል እጀዎን በሞሳ በሳሙና ወይም በአመድ ተቁልቀለይ

3. እጀ*ዎን መጻ*ፍ ከመጻፍ *ጋር* ሰማደያዝ በደንብ ይኹት

4. የእጀዎን የኋሳ አካል በማቀያየር ይኹት

5. ጣቶቸዎን በማስካካት በደንብ ይሹት

6. ጣቶቸዎን በማጠፍና በማቀያደር መጻፈዎን በደንብ ይሹት

7. የእጀዎን አውራ ጣት በማቀያየር በደንብ ይሹት

8. ጣተዎን በአንድ አጣምረው 9. የበሽታ አስተሳሳፌ ንብሳትና መጻፈዎን እያቀያየሩ ይኹት

ቆሻሻ እስከሚጠራ ድረስ እጀዎን በሚፈስ ውሃ ይጠቡት

10. ምንም ነገር ከመንካትዎ በፊት እጅዎን በአየር ያድርቁት

የስጅን ንፅህና ለመጠበቅ የንፁህ ውሃ መኖር ብቻ በቂ ሕጹደለም። ስለሆነም ስጅዎን በላሙና ወዴም በሕመድ በደንብ በማሽት በሚፈስ ሙሃ መታጠብ ስስፈሳጊ ነው፡፡ ይህም ቆሻሻንና የበሽታ ስስተሳሳፌ ነፍሳትን ሙልጭ ስድርን ሰማስመገድ ይረዳል፡፡