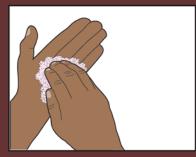

## ስስተጣጠቡን በሚመሳከት ከታች ያሱትን ስዕሳዊ መግሰጫዎች ይመዕከቱ።

1. በመጀመሪያ እጀዎን በውሃ ያርሱት

2. በመቀጠል እጀዎን በሞሳ በሳሙና ወይም በአመድ ተቁልቀለይ

3. እጀ*ዎን መጻ*ፍ ከመጻፍ *ጋር* ሰማደያዝ በደንብ ይኹት

4. የእጀዎን የኋሳ አካል በማቀያየር ይኹት

5. ጣቶቸዎን በማስካካት በደንብ ይሹት

6. ጣቶቸዎን በማጠፍና በማቀያደር መጻፈዎን በደንብ ይሹት

7. የእጀዎን አውራ ጣት በማቀያየር በደንብ ይሹት

8. ጣተዎን በአንድ አጣምረው 9. የበሽታ አስተሳሳፌ ንብሳትና መጻፈዎን እያቀያየሩ ይኹት

ቆሻሻ እስከሚጠራ ድረስ እጀዎን በሚፈስ ውሃ ይጠቡት

10. ምንም ነገር ከመንካትዎ በፊት እጅዎን በአየር ያድርቁት

የስጅን ንፅህና ለመጠበቅ የንፁህ ውሃ መኖር ብቻ በቂ ሕጹደለም። ስለሆነም ስጅዎን በላሙና ወዴም በሕመድ በደንብ በማሽት በሚፈስ ሙሃ መታጠብ ስስፈሳጊ ነው፡፡ ይህም ቆሻሻንና የበሽታ ስስተሳሳፌ ነፍሳትን ሙልጭ ስድርን ሰማስመገድ ይረዳል፡፡